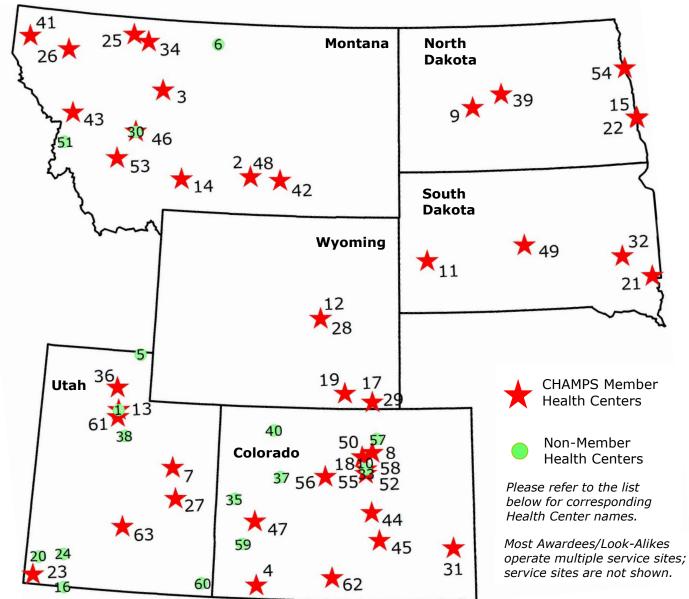

## 2022 Region VIII Community, Migrant, and Homeless Health Center Program Awardees and Look-Alikes

As of November 29, 2022

## Region VIII Health Center Program Awardees and Look-Alikes

| Symbol | Health Center Name                                     | City           | ST |
|--------|--------------------------------------------------------|----------------|----|
| 1      | 4th Street Clinic - Wasatch Homeless Health Care, Inc. | Salt Lake City | UT |
| 2      | Ag Worker Health and Services                          | Billings       | MT |
| 3      | Alluvion Health                                        | Great Falls    | MT |
| 4      | Axis Health System                                     | Durango        | CO |
| 5      | Bear Lake Community Health Centers                     | Garden City    | UT |
| 6      | Bullhook Community Health Center                       | Havre          | MT |
| 7      | Carbon Medical Service Association, Inc.               | East Carbon    | UT |
| 8      | Clinica Family Health                                  | Lafayette      | CO |

## Region VIII Health Center Program Awardees and Look-Alikes, continued

| Symbol | Health Center Name                          | City             | ST |
|--------|---------------------------------------------|------------------|----|
| 9      | Coal Country Community Health Center        | Beulah           | ND |
| 10     | Colorado Coalition for the Homeless         | Denver           | CO |
| 11     | Community Health Center of the Black Hills  | Rapid City       | SD |
| 12     | Community Health Centers of Central Wyoming | Casper           | WY |
| 13     | Community Health Centers, Inc.              | Salt Lake City   | UT |
| 14     | Community Health Partners                   | Livingston       | MT |
| 15     | Community Health Service Inc.               | Moorhead         | MN |
| 16     | Creek Valley Health Clinic                  | Colorado City    | AZ |
| 17     | Crossroads Healthcare Clinic                | Cheyenne         | WY |
| 18     | Denver Health Community Health Services     | Denver           | CO |
| 19     | Educational Health Center of Wyoming        | Laramie          | WY |
| 20     | Enterprise Valley Medical Clinic            | Enterprise       | UT |
| 21     | Falls Community Health                      | Sioux Falls      | SD |
| 22     | Family HealthCare                           | Fargo            | ND |
| 23     | Family Healthcare                           | Saint George     | UT |
| 24     | FourPoints Health                           | Cedar City       | UT |
| 25     | Glacier Community Health Center             | Cut Bank         | MT |
| 26     | Greater Valley Health Center                | Kalispell        | MT |
| 27     | Green River Medical Center                  | Green River      | UT |
| 28     | Health Care for the Homeless Clinic         | Casper           | WY |
| 29     | HealthWorks                                 | Cheyenne         | WY |
| 30     | Helena Indian Alliance                      | Helena           | MT |
| 31     | High Plains Community Health Center         | Lamar            | CO |
| 32     | Horizon Health Care, Inc.                   | Howard           | SD |
| 33     | Inner City Health Center                    | Denver           | CO |
| 34     | Marias Healthcare Services, Inc.            | Shelby           | MT |
| 35     | MarillacHealth                              | Grand Junction   | CO |
| 36     | Midtown Community Health Center             | Ogden            | UT |
| 37     | Mountain Family Health Centers              | Glenwood Springs | CO |
| 38     | Mountainlands Community Health Center       | Provo            | UT |
| 39     | Northland Health Centers                    | Turtle Lake      | ND |
| 40     | Northwest Colorado Health                   | Craig            | CO |
| 41     | Northwest Community Health Center           | Libby            | MT |
| 42     | One Health                                  | Hardin           | MT |
| 43     | Partnership Health Center                   | Missoula         | MT |
| 44     | Peak Vista Community Health Centers         | Colorado Springs | CO |
| 45     | Pueblo Community Health Center              | Pueblo           | CO |
| 46     | PureView Health Center                      | Helena           | MT |
| 47     | River Valley Family Health Centers          | Olathe           | CO |
| 48     | RiverStone Health                           | Billings         | MT |
| 49     | Rural Health Care, Inc.                     | Fort Pierre      | SD |
| 50     | Salud Family Health Centers                 | Fort Lupton      | CO |
| 51     | Sapphire Community Health, Inc.             | Hamilton         | MT |
| 52     | Sheridan Health Services                    | Denver           | CO |
| 53     | Southwest Montana Community Health Center   | Butte            | MT |
| 54     | Spectra Health                              | Grand Forks      | ND |
| 55     | STRIDE Community Health Center              | Englewood        | CO |
| 56     | Summit Community Care Clinic                | Frisco           | CO |
| 57     | Sunrise Community Health, Inc.              | Evans            | CO |
| 58     | Tepeyac Community Health Center             | Denver           | CO |
| 59     | Uncompandere Medical Center                 | Norwood          | CO |
| 60     | Utah Navajo Health System, Inc.             | Montezuma Creek  | UT |
| 61     | Utah Partners for Health                    | Midvale          | UT |
| 62     | Valley-Wide Health Systems, Inc.            | Alamosa          | CO |
| 63     | Wayne Community Health Center               | Bicknell         | UT |