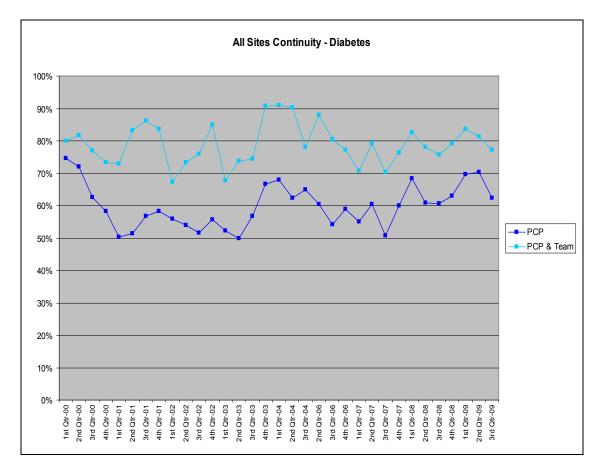

#### Item 1: Visits with assigned PCP

Continuity data is reviewed each month at our Office Redesign Committee (ORDC). The data is collected through a Crystal Report that pulls data from our Electronic Medical Record. The data is presented by the organization as a whole and by each of our four clinic sites. Each site is given colored copies of the continuity graphs for their data walls. Our average FTE is 0.51 in the clinic accounting for part time providers, time out of clinic covering the hospital services and paid time off. We strive to have the patient always see their PCP. We know that anything over 51% means we have effective systems to direct patients to their PCP. Our goal is to have the patient see their PCP 100% of the time. Below are results for our Asthma patients (used as a measure of getting patients with an acute problem to their PCP and or team), Diabetes (an example of getting patients into their PCP for chronic care) and the Well Child Checks (an example of well care).