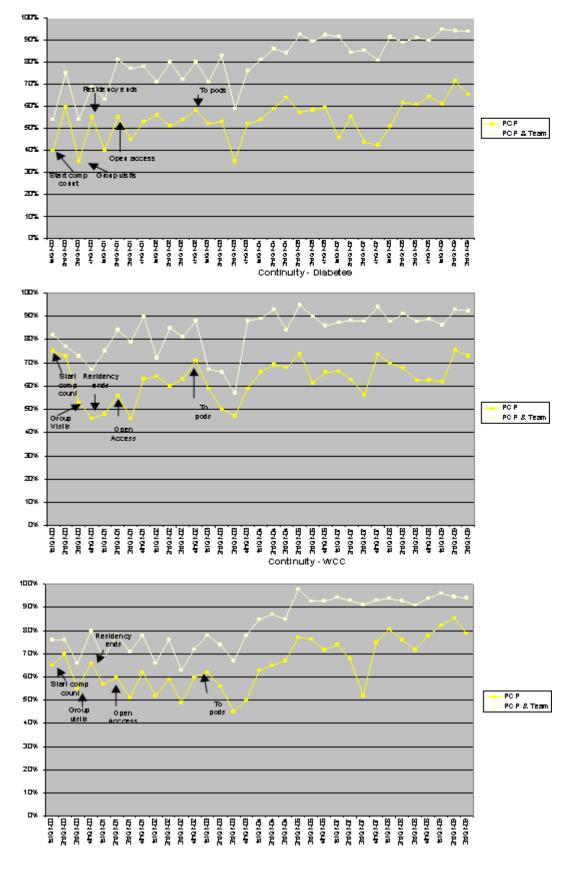

#### Item 1: Visits with assigned PCP

Continuity data is reviewed each month at our Office Redesign Committee (ORDC). The data is collected through a Crystal Report that pulls data from our Electronic Medical Record. The data is presented by the organization as a whole and by each of our four clinic sites. Each site is given colored copies of the continuity graphs for their data walls. Our average FTE is 0.51 in the clinic accounting for part time providers, time out of clinic covering the hospital services and paid time off. We strive to have the patient always see their PCP. We know that anything over 51% means we have effective systems to direct patients to their PCP. Our goal is to have the patient see their PCP 100% of the time. Below are results for our Asthma patients (used as a measure of getting patients with an acute problem to their PCP and or team), Diabetes (an example of getting patients into their PCP for chronic care) and the Well Child Checks (an example of well care).