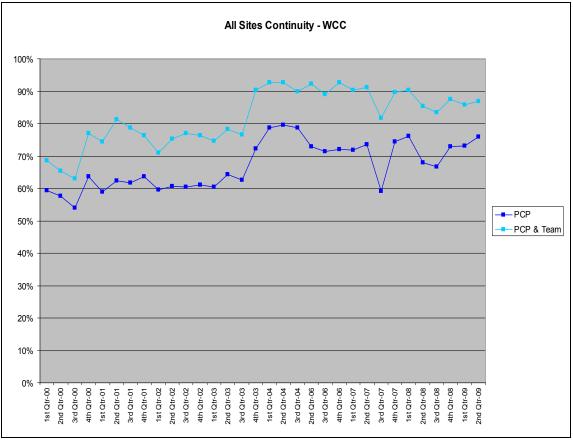

#### Item 1: Visits with assigned PCP

Continuity data is reviewed each month at our Office Redesign Committee (ORDC). The data is collected through a Crystal Report that pulls data from our Electronic Medical Record. The data is presented by the organization as a whole and by each of our four clinic sites. Each site is given colored copies of the continuity graphs for their data walls. Our average FTE is 0.51 in the clinic accounting for part time providers, time out of clinic covering the hospital services and paid time off. We strive to have the patient always see their PCP. We know that anything over 51% means we have effective systems to direct patients to their PCP. Our goal is to have the patient see their PCP 100% of the time. Below are results for our Asthma patients (used as a measure of getting patients with an acute problem to their PCP and or team), Diabetes (an example of getting patients into their PCP for chronic care) and the Well Child Checks (an example of well care).