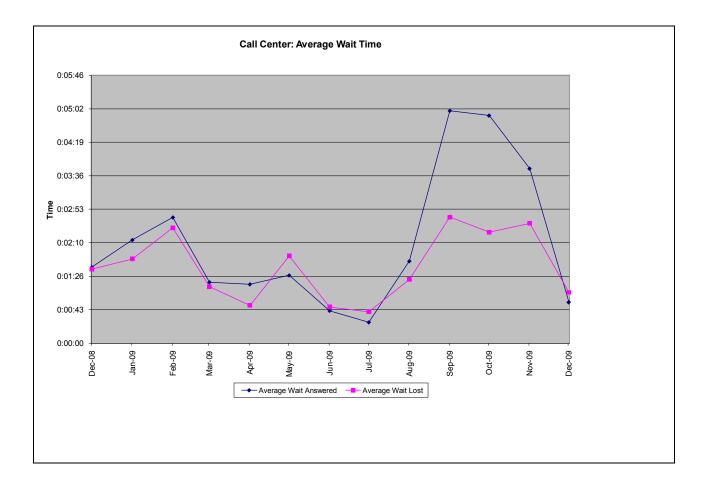

### *Item 3: Response times to meet standards for timely response to telephone requests*

Telephone/Call Center data is reviewed twice a year at our Total Quality Management Committee. Telephone/Call Center data has been a Quality Improvement Project (QIP) focus since we instituted a centralized call center in 2006. Surveying patients about their experience with the Telephone/Call Center is part of our quarterly patient satisfaction data collection.

We strive to return all calls within a 6 hour period, triage calls being directed immediately to the nurse on the pod with no waiting for the patients. Below is an example of an immediate triage to the nurse without the patient being tasked. The call is transferred directly to the nurse team manager (Xxxx) at that time.