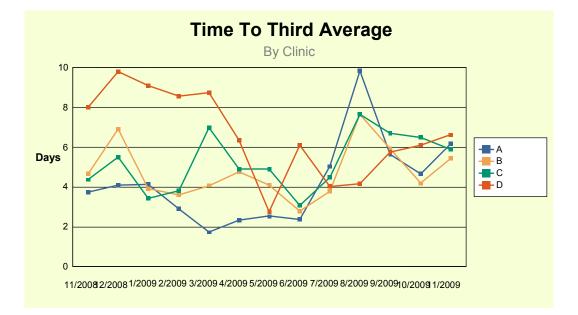

### Item 2: Appointments scheduled same day

Time to third data is reviewed each month at our Office Redesign Committee (ORDC). The data is collected through a Crystal Report that pulls data from our Electronic Medical Record. The data is presented by the organization as a whole, by each of our four clinic sites, by pod (team), and by provider. Each site is given colored copies of the continuity graphs from the organization to the pod level for their data walls.