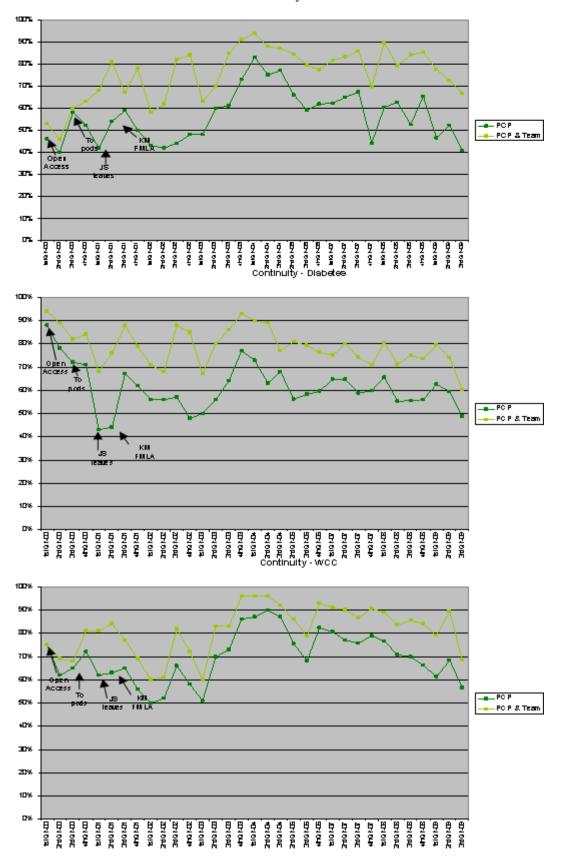

#### Item 1: Visits with assigned PCP

Continuity data is reviewed each month at our Office Redesign Committee (ORDC). The data is collected through a Crystal Report that pulls data from our Electronic Medical Record. The data is presented by the organization as a whole and by each of our four clinic sites. Each site is given colored copies of the continuity graphs for their data walls. Our average FTE is 0.51 in the clinic accounting for part time providers, time out of clinic covering the hospital services and paid time off. We strive to have the patient always see their PCP. We know that anything over 51% means we have effective systems to direct patients to their PCP. Our goal is to have the patient see their PCP 100% of the time. Below are results for our Asthma patients (used as a measure of getting patients with an acute problem to their PCP and or team), Diabetes (an example of getting patients into their PCP for chronic care) and the Well Child Checks (an example of well care).

#### **CHC-A Continuity Dashboard**

### Site A Continuity Dashboard

## Site B Continuity Dashboard

CHC-A PCMH Recognition Application

# Site C Continuity Dashboard

Site D Continuity Dashboard