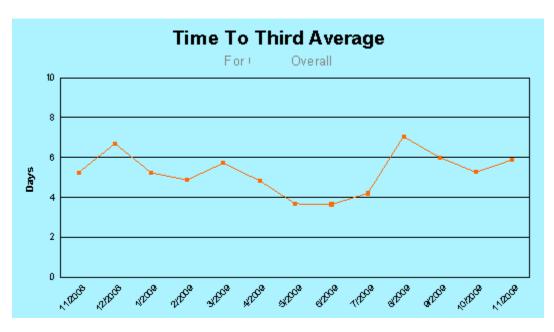

### Item 2: Appointments scheduled same day

Time to third data is reviewed each month at our Office Redesign Committee (ORDC). The data is collected through a Crystal Report that pulls data from our Electronic Medical Record. The data is presented by the organization as a whole, by each of our four clinic sites, by pod (team), and by provider. Each site is given colored copies of the continuity graphs from the organization to the pod level for their data walls.