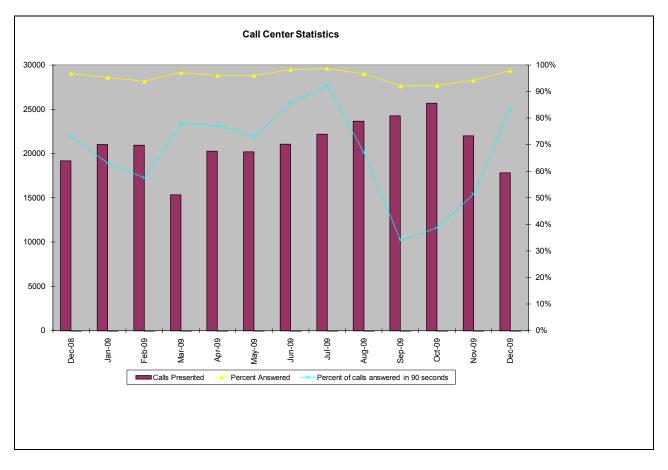

### *Item 3: Response times to meet standards for timely response to telephone requests*

Telephone/Call Center data is reviewed twice a year at our Total Quality Management Committee. Telephone/Call Center data has been a Quality Improvement Project (QIP) focus since we instituted a centralized call center in 2006. Surveying patients about their experience with the Telephone/Call Center is part of our quarterly patient satisfaction data collection.