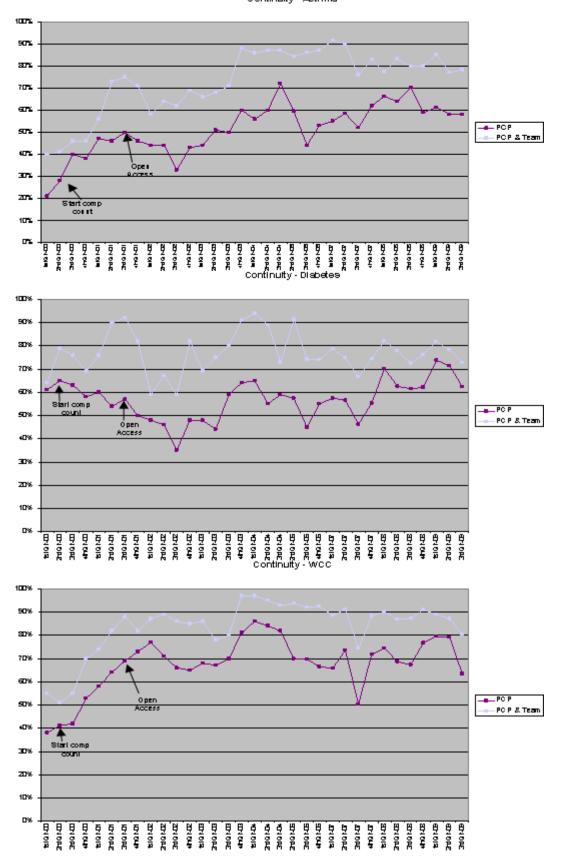

#### Item 1: Visits with assigned PCP

Continuity data is reviewed each month at our Office Redesign Committee (ORDC). The data is collected through a Crystal Report that pulls data from our Electronic Medical Record. The data is presented by the organization as a whole and by each of our four clinic sites. Each site is given colored copies of the continuity graphs for their data walls. Our average FTE is 0.51 in the clinic accounting for part time providers, time out of clinic covering the hospital services and paid time off. We strive to have the patient always see their PCP. We know that anything over 51% means we have effective systems to direct patients to their PCP. Our goal is to have the patient see their PCP 100% of the time. Below are results for our Asthma patients (used as a measure of getting patients with an acute problem to their PCP and or team), Diabetes (an example of getting patients into their PCP for chronic care) and the Well Child Checks (an example of well care).

#### **CHC-A Continuity Dashboard**

### Site A Continuity Dashboard

## Site B Continuity Dashboard

CHC-A PCMH Recognition Application

# Site C Continuity Dashboard

Site D Continuity Dashboard