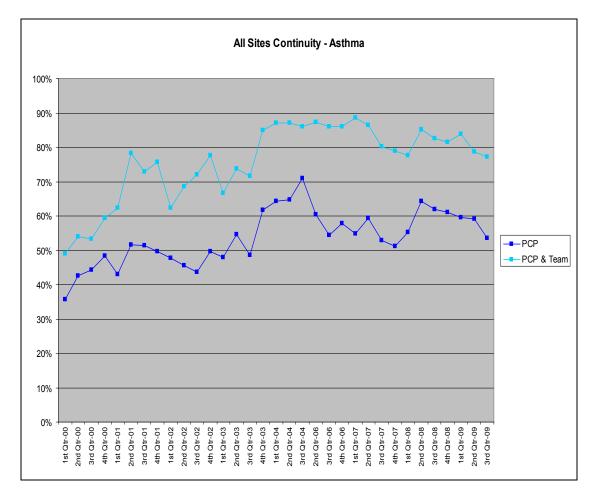

#### Item 1: Visits with assigned PCP

Continuity data is reviewed each month at our Office Redesign Committee (ORDC). The data is collected through a Crystal Report that pulls data from our Electronic Medical Record. The data is presented by the organization as a whole and by each of our four clinic sites. Each site is given colored copies of the continuity graphs for their data walls. Our average FTE is 0.51 in the clinic accounting for part time providers, time out of clinic covering the hospital services and paid time off. We strive to have the patient always see their PCP. We know that anything over 51% means we have effective systems to direct patients to their PCP. Our goal is to have the patient see their PCP 100% of the time. Below are results for our Asthma patients (used as a measure of getting patients with an acute problem to their PCP and or team), Diabetes (an example of getting patients into their PCP for chronic care) and the Well Child Checks (an example of well care).