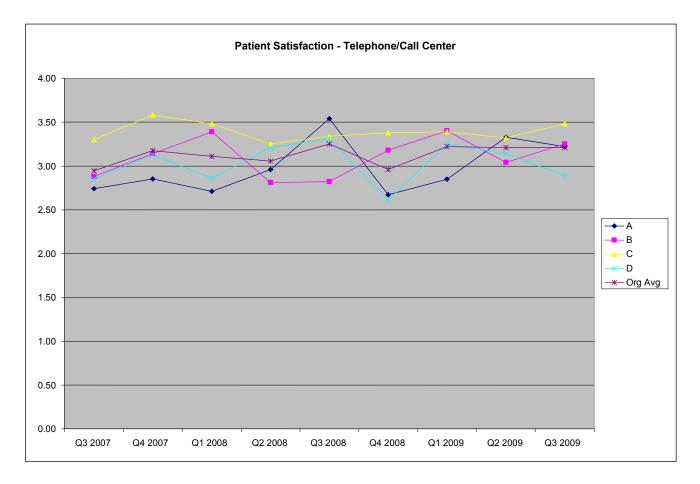

### *Item 3: Response times to meet standards for timely response to telephone requests*

Telephone/Call Center data is reviewed twice a year at our Total Quality Management Committee. Telephone/Call Center data has been a Quality Improvement Project (QIP) focus since we instituted a centralized call center in 2006. Surveying patients about their experience with the Telephone/Call Center is part of our quarterly patient satisfaction data collection.