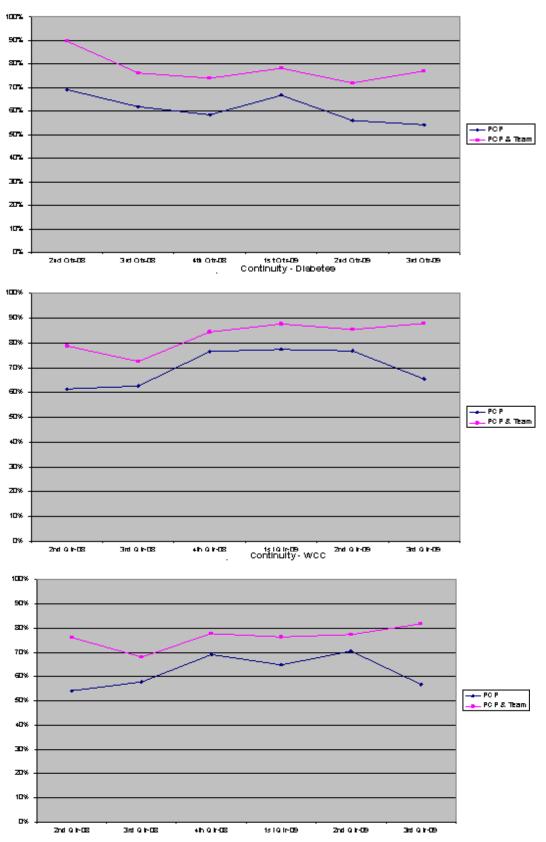

#### Item 1: Visits with assigned PCP

Continuity data is reviewed each month at our Office Redesign Committee (ORDC). The data is collected through a Crystal Report that pulls data from our Electronic Medical Record. The data is presented by the organization as a whole and by each of our four clinic sites. Each site is given colored copies of the continuity graphs for their data walls. Our average FTE is 0.51 in the clinic accounting for part time providers, time out of clinic covering the hospital services and paid time off. We strive to have the patient always see their PCP. We know that anything over 51% means we have effective systems to direct patients to their PCP. Our goal is to have the patient see their PCP 100% of the time. Below are results for our Asthma patients (used as a measure of getting patients with an acute problem to their PCP and or team), Diabetes (an example of getting patients into their PCP for chronic care) and the Well Child Checks (an example of well care).

#### **CHC-A Continuity Dashboard**